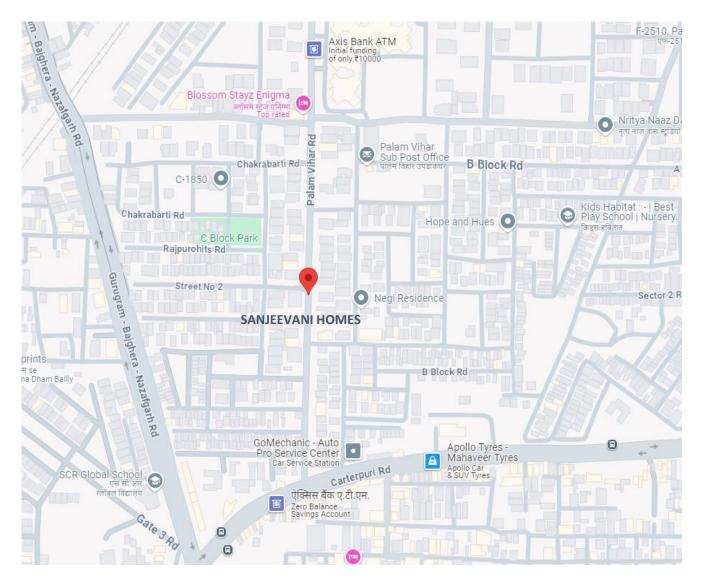

# Close to all things important Close to your heart

Click on the link for location

https://maps.app.goo.gl/4Eyv48kRPjM7sMEc6

### Educational ( School & College )

| Presidium School, Palam                                                  | Less than 1.0 Km               |
|--------------------------------------------------------------------------|--------------------------------|
| Shiksha Bharti School Free Education                                     | Less than 1.0 Km               |
| Apple Blossom School                                                     | 1.1 Km                         |
| New Cambridge Public School                                              | 2.8 Km                         |
| The Northcap University                                                  | 2.6 Km                         |
| RR College Gurgaon                                                       | 2.5 Km                         |
|                                                                          | Health Care                    |
| • Newlife Multispeciality Hospital and Trauma Centre                     | Less Than 1.0 Km               |
| Park hospital Palam Vihar                                                | 1.7 Km                         |
| Columbia Asia Hospital                                                   | 1.8 Km                         |
| Enterta                                                                  | inment & Amusement             |
| Palam Vyapaar Kendra                                                     | Less Than 1.0 Km               |
| Global Foyer Mall                                                        | 1.9 Km                         |
| Kid's Play Park                                                          | 1.0 Km                         |
| Park A Block Palam Vihar                                                 | 1.0 Km                         |
| Tau Devilal Park                                                         | 1.3 Km                         |
|                                                                          |                                |
|                                                                          |                                |
|                                                                          | CBD                            |
| Krishna Chowk Palam vihar                                                | <b>CBD</b><br>Less than 1.0 Km |
| <ul><li>Krishna Chowk Palam vihar</li><li>Palam Vihar Bus stop</li></ul> | _                              |
|                                                                          | Less than 1.0 Km               |
| Palam Vihar Bus stop                                                     | Less than 1.0 Km<br>1.3 Km     |