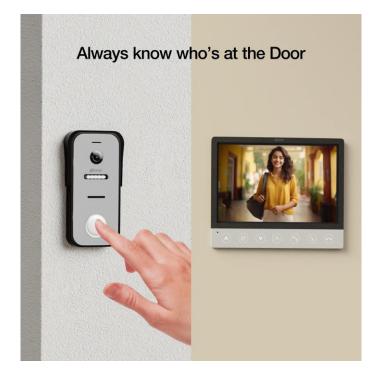

## ADVANCE SECURITY SYSTEM

- Installation of digital securities cameras (front and back side balcony, common main door and staircase and parking area)
- Video door bell (Panasonic)for each floor.