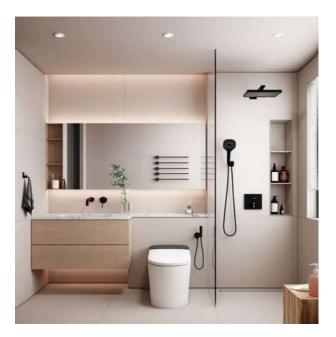

#### TOILET

- Italian marble floors.
- Dado of designed RAK Ceramic wall tiles up to ceiling
- White Sanitary ware and all taps, shower, diverters are of **KOHLER**.
- Geyser, Exhaust Fan installed of branded make **HAVELLS**
- Plumbing lines of CPVC, UPVC pipes of Supreme industries.