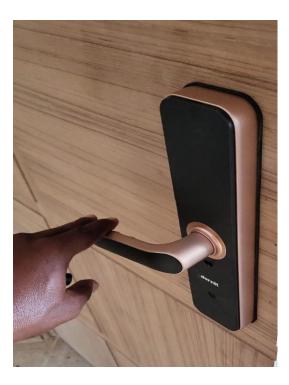

## ADVANCE SECURITY SYSTEM

- Installation of digital securities cameras (front and back side balcony, common main door and staircase and parking area)
- Video door bell (Panasonic)for each floor.

### **DOORS & WINDOWS :**

- Teak wood doors frame (Ivory teak)
- Solid core ISI water proof flush door of Century make.
- Teak wood entrance door with digital lock of door set.
- Internal rooms-fitting with dorset cylindrical lock, handle, tower bolt.
- Flush Door with lamination for toilets
- UPVC elevation door(DG Glasses) and windows of branded make