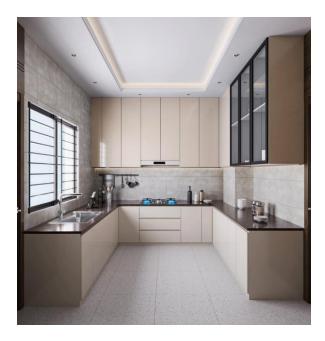

#### **KITCHEN**

- Italian marble flooring
- Stainless steel sink make JAYNA
- Processed marble of kitchen counter upto 2 feet above the counter.
- Sufficient power point for Electrical Fixtures.
- Modular Kitchen (Annotech System) of **Godrej** along with hob and chimney of **Kaff.**