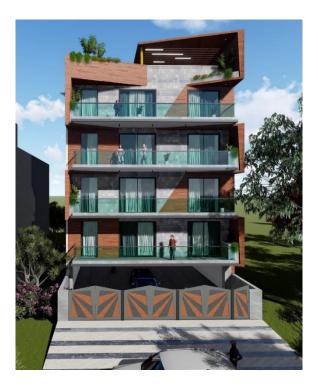

#### SANJEEVANI HOMES

(G+4 Residential Builder Floor) (Plot size – 346.84 square yard) (Carpet area– 1715 square feet) (Super built up area– 1970 square feet)

## SANJEEVANI HOMES

(G+4 Residential Builder Floor) (Plot size – 346.84 square yard) (super area – 1970 square feet)

For Booking & Queries, Contact No. 9205111505(Puja Kumari)

KK DHANUKA ESTATES PVT LTD. Unit No. 312-2, 3rd Floor, Suncity Trade Tower, Sector - 21, Gurugram, Haryana - 122017. Phone: +91 9205111505 E-Mail: kdeplofficial@gmail.com