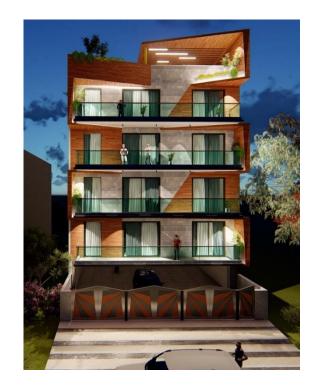

#### SANJEEVANI HOMES

(G+4 Residential Builder Floor) (Plot size – 346.84 square yard) (Carpet area– 1715 square feet) (Super built up area– 1970 square feet)

Experience the joy of new Home –crafted with care, built for modern living and ready to be the foundation of your lifelong memories.