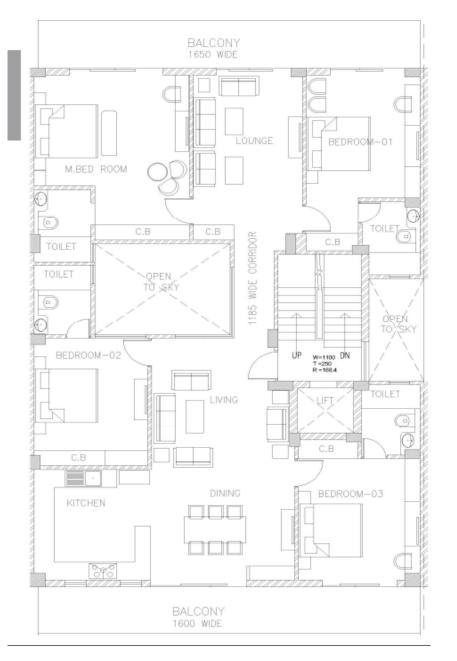

# **Individual Floor Plan**

- 1. Living +P. Room
- 2. Dining
- 3. Mandir
- 4. Drawing Room
- 5. Kitchen
- 6. M.bedroom + Toilet
- 7. Bedroom01+Toilet
- 8. Bedroom02+Toilet
- 9. Bedroom03+Toilet
- 10. Balconies