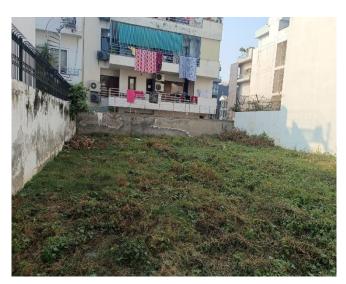

### Image of DLF Qutab plot No. 03

### Details of plot in DLF Qutab Enclave

- Address: Plot No. 3, Road No. K-5, DLF Phase 2, near MG road Gurgaon.
- Unit land :- 336 sqmtr.
- Total area 3618 sqft
- East facing plot
- Width of facing road is 12.9 mtr
- Length -25 mtr.
  - Breath -13 mtr.
- Price:- 14.5 cr