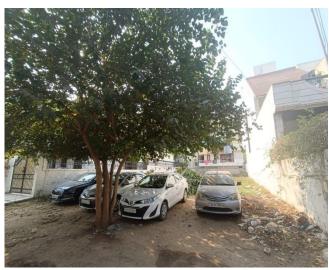

### Image of DLF Qutab plot No. 03

### Details of plot in DLF Qutab Enclave

- Address: Plot No. 3, Road No. K-5, DLF Phase 2, near MG road Gurgaon.
- Unit land :- 336 sqmtr.
- Total area 3618 sqft
- East facing plot
- Width of facing road is 12.9 mtr
- Length -25 mtr.
  - Breath -13 mtr.
- Price:- 14.5 cr