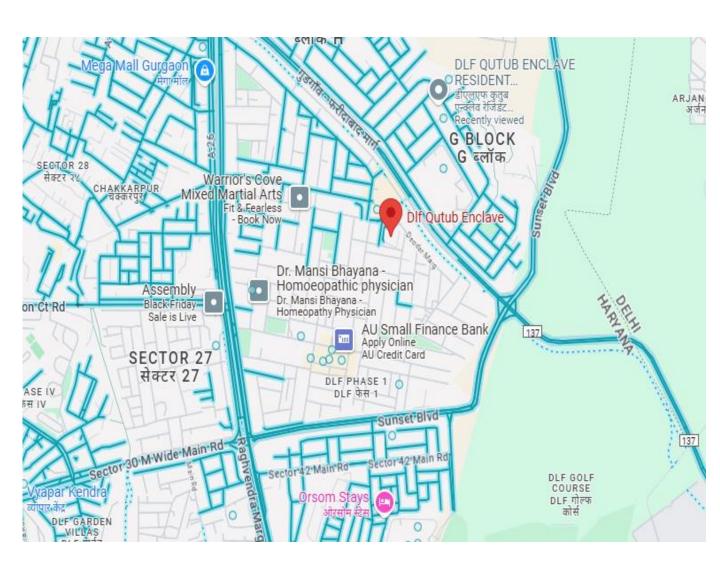

# Close to all things important Close to your heart.

Click on the link for location

https://maps.app.goo.gl/VJ28qjRz2wqwM6kh9

### **Close Approximity**