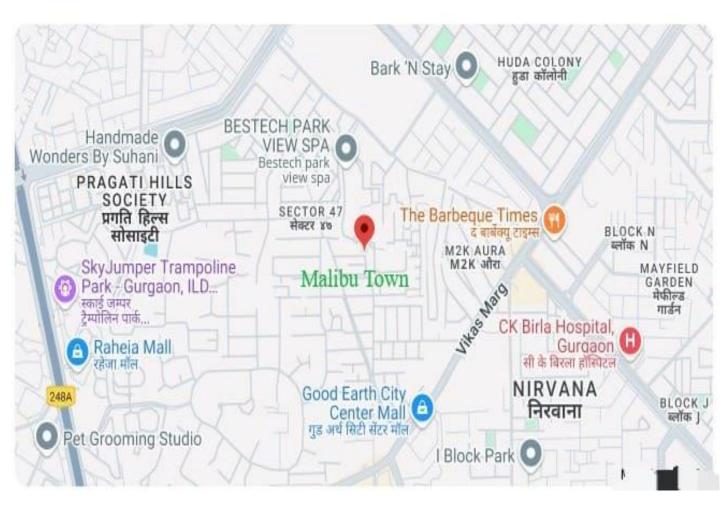

### Close to all things important Close to your heart.

Click on the link for location

https://maps.app.goo.gl/rKTsMt8Aoe29xskXA

## **Close Approximity**

Educational ( School & College )

| • | Mount Olympus School                     | Less than 1.0 Km          |
|---|------------------------------------------|---------------------------|
| • | Basant Valley Global School              | Less than 2.6 Km          |
| • | RPS international school                 | 1.1 Km                    |
| • | Shamford Futuristic School               | 450 m                     |
| • | Blue bell school for integrated learning | 1.1 Km                    |
| • | G.A.V. Public School, Sector 50          | 2.4 Km                    |
|   |                                          | Health Care               |
| • | Park Hospital                            | Less than 1.1 Km          |
| • | CK Birla hospital                        | 2.0 Km                    |
| • | Medanta Hospital                         | 3.1 Km                    |
| • | Shiv Heart And Medical Care Center       | 2.1 Km                    |
| • | Major Superspeciality Hospital           | 1.6 Km                    |
|   |                                          | Entertainment & Amusement |
| • | Arcadia Mall                             | Less than 1.1 Km          |
| • | Sapphire Mall                            | 1.7 Km                    |
| • | Element one Mall                         | 350 m                     |
| • | Bani Square                              | 850 m                     |
| • | Good Earth City Center Mall              | 350 m                     |
| • | Omaxe City centre                        | 2.0 Km                    |
| • | Moon Park Malibu Town                    | Less than 1.0 Km          |
| • | RWA Park Sector 47                       | 2.4 Km                    |
|   |                                          | CBD                       |
| • | Indira Gandhi International Airport      | 21 Km                     |
| • | Subhash chowk bus stop                   | 3.3 Km                    |
| • | Huda City Centre Metro                   | 6.6 Km                    |
| • | Sector 48 Malibu Town bus stop           | 3.4 Km                    |