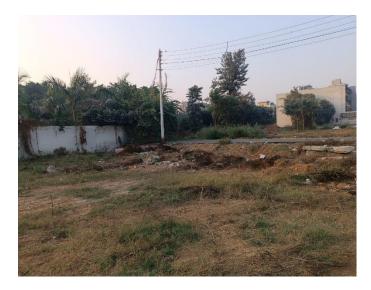

## **Image of 1126 Property**

### **Details of plot in Malibu Town**

- Address: 1126 P, G2, Sector- 47, Malibu Town, Gurgaon.
- Unit land :- 225.50 sqmtr.
- East facing plot, other side North.
- Width of facing road is 12mtr from both side.
- Dimension:- 20.50 x 11.00.
- Price:- 8.25 Cr