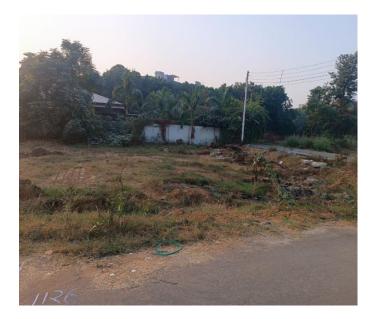

## **Image of 1126 Property**

### **Details of plot in Malibu Town**

- Address: 1126 P, G2, Sector- 47, Malibu Town, Gurgaon.
- Unit land :- 225.50 sqmtr.
- East facing plot, other side North.
- Width of facing road is 12mtr from both side.
- Dimension:- 20.50 x 11.00.
- Price:- 8.25 Cr