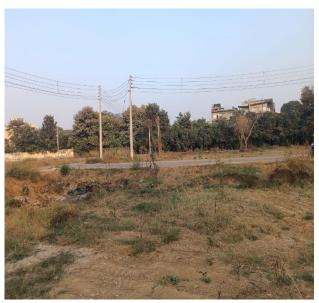

## **Image of 1126 Property**

### **Details of plot in Malibu Town**

- Address: 1126 P, G2, Sector- 47, Malibu Town, Gurgaon.
- Unit land :- 225.50 sqmtr.
- East facing plot, other side North.
- Width of facing road is 12mtr from both side.
- Dimension:- 20.50 x 11.00.
- Price:- 8.25 Cr