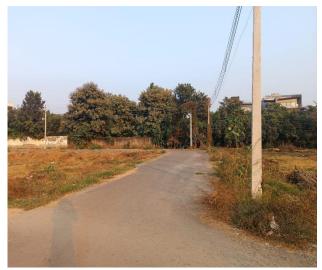

## **Image of 1126 Property**

### **Details of plot in Malibu Town**

- Address: 1126 P, G2, Sector- 47, Malibu Town, Gurgaon.
- Unit land :- 225.50 sqmtr.
- East facing plot, other side North.
- Width of facing road is 12mtr from both side.
- Dimension:- 20.50 x 11.00.
- Price:- 8.25 Cr